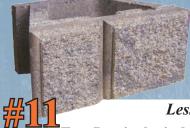

Corners that interlock and require NO saw cuts.

Corners with controlled outside vertical edge

Superior WeatherDome arched caps (or conventional flat caps)

Less than 70 pounds

EverLoc is the industry's most efficiently designed SRW saving weight, freight, and installation costs.