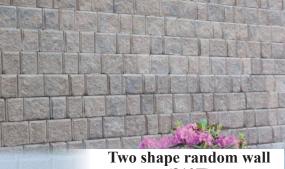

**Two-sided Parapet Walls** build right on top of EverLoc retaining walls. It's a whole new way to top a wall!

WeatherDome Caps

Three shape random wall

(810 T/F 50/50 blend)