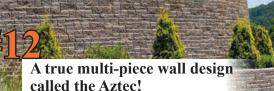

**Two-sided Parapet Walls** build right on top of EverLoc retaining walls. It's a whole new way to top a wall!

WeatherDome Caps

Three shape random wall

(810 T/F 50/50 blend)