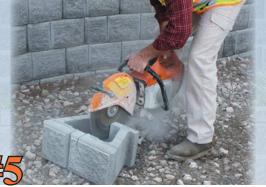

Up to 2.5 times less dust while sawing EverLoc. Less respirable silica than most other shapes

Stately columns with controlled outside vertical edges

**Two-sided Sitting and Privacy** Walls install with no posts or poured concrete!